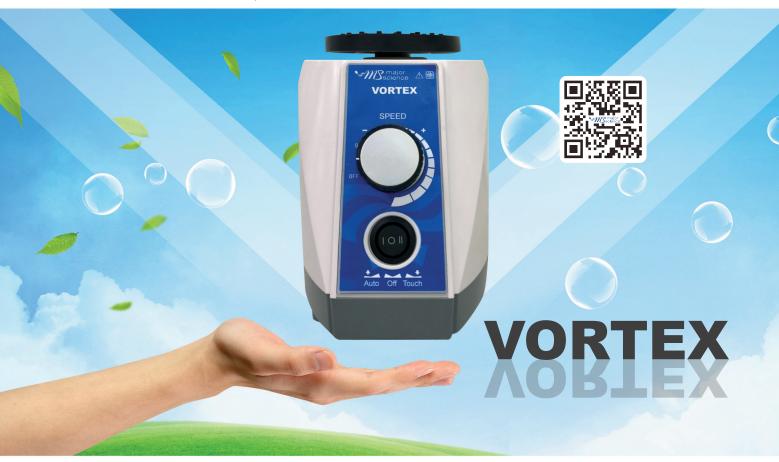

The Major Science Vortex Mixer series is an efficient and compact instrument for any routine mixing applications needed in the field of life sciences, chemistry, medicine, bioengineering, analytical and research laboratories.

This product includes the eccentric rotating sturcture to generate vortex flow in the liquid in test tubes centrifuge tubes, microplate and other containers and offers fully mixing the solution.

Choose from two modes of operation: continuous mode provide variable speed can allows low rpm start-up for gentle mixing or high speed mixing for vigorous vortexing of samples, touch mode which activates mixing when depressing the platform.

The Major Science Vortex Mixer series is stable and reliable with reliable durability and also has a variety of accessories to choose from to adapt to different experimental needs.

96-well Microplate Foam Platform