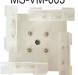

## MS-VM-001

MS-VM-002

MS-VM-003

MS-VM-004

## **Accessories**

| MS-VM-001 | 3" Round Rubber Flat Cover       |
|-----------|----------------------------------|
| MS-VM-002 | Pop-Off Rubber Cup Head          |
| MS-VM-003 | 15ml Tube Horizontal Holder      |
| MS-VM-004 | 50ml Tube Horizontal Holder      |
| MS-VM-005 | 1.5ml Eppendorf/Tube Foam Rack   |
| MS-VM-006 | 15ml Tube Foam Rack              |
| MS-VM-007 | 50ml Tube Foam Rack              |
| MS-VM-008 | 96-well PCR Plate Foam Platform  |
| MS-VM-009 | 96-well Microplate Foam Platform |