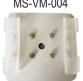

## MS-VM-001

MS-VM-002

MS-VM-003

MS-VM-004

## **Accessories**

| MS-VM-001 | 3" Round Rubber Flat Cover       |
|-----------|----------------------------------|
| MS-VM-002 | Pop-Off Rubber Cup Head          |
| MS-VM-003 | 15ml Tube Horizontal Holder      |
| MS-VM-004 | 50ml Tube Horizontal Holder      |
| MS-VM-005 | 1.5ml Eppendorf/Tube Foam Rack   |
| MS-VM-006 | 15ml Tube Foam Rack              |
| MS-VM-007 | 50ml Tube Foam Rack              |
| MS-VM-008 | 96-well PCR Plate Foam Platform  |
| MS-VM-009 | 96-well Microplate Foam Platform |