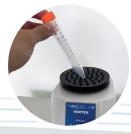

The Major Science Vortex Mixer series is stable and reliable with reliable durability and also has a variety of accessories to choose from to adapt to different experimental needs.

96-well Microplate Foam Platform

15ml/50ml Tube Holder > 1.5ml/15ml/50ml Tube Foam Rack > 96-well PCR Plate Foam Platform >